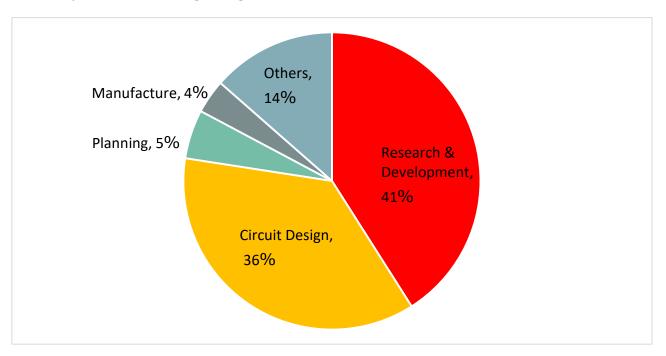

#### **Reader Profile**

#### About the job title

Development and design engineers account for about 80% of the total.