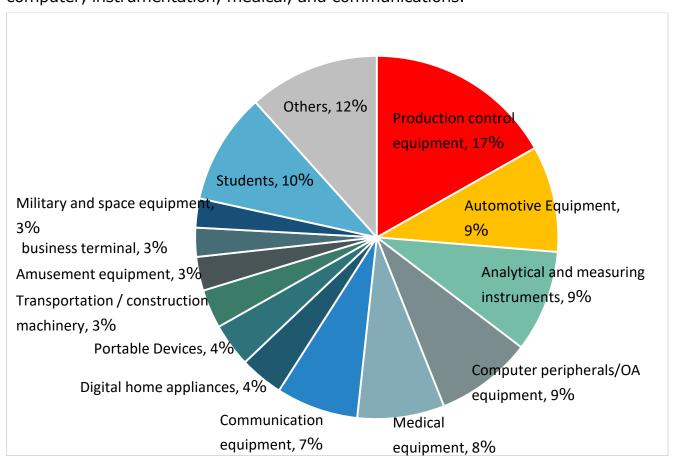

### **About the products**

Engineers in a wide range of fields including production control, automotive, computer, instrumentation, medical, and communications.